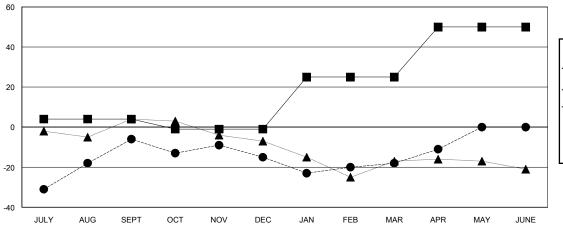

## GOALS AND ACTUAL MEMBERS CUMULATIVE

| - ■ - NEW MEMBER GROWTH NET GOAL  |  |
|-----------------------------------|--|
| - ● - NEW MEMBER GROWTH ACTUAL    |  |
| - ▲ - LAST YEAR MEMBERSHIP ACTUAL |  |