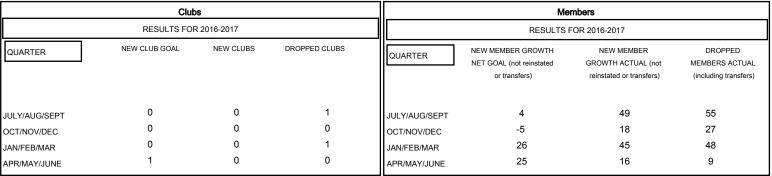

## MONTHLY MEMBERSHIP PROGRESS REPORT

District 26 M4

Results as of: 4/30/2017





## GOALS AND ACTUAL NEW CLUBS CUMULATIVE



## GOALS AND ACTUAL MEMBERS CUMULATIVE



| - ■ - NEW MEMBER GROWTH NET GOAL  |  |
|-----------------------------------|--|
| - ● - NEW MEMBER GROWTH ACTUAL    |  |
| - ▲ - LAST YEAR MEMBERSHIP ACTUAL |  |

| DROPPED CLUBS: 2 |     |
|------------------|-----|
| DROPPED MEMBERS  |     |
| DECEASED         | 14  |
| CLUB CANCELLED   | 5   |
| OTHER            | 119 |
| TOTAL            | 138 |

| 34 CLUBS OF 60 ADDED 1 OR MORE | GENDER DISTRIBUTION |                                |
|--------------------------------|---------------------|--------------------------------|
| NEW MEMBERS                    | MALE<br>FEMALE      | 1,013 (76.17%)<br>317 (23.83%) |
|                                | ii e                |